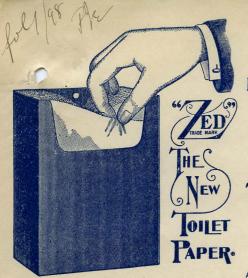

The above illustrates our New Toilet Paper-Each unit is a composite sheet (folded) fully completed, and then placed in the paper pocket, in such manner that to the eye or touch the place to seize the uppermost sheet or unit is always apparent; the units are not fastened in pocket