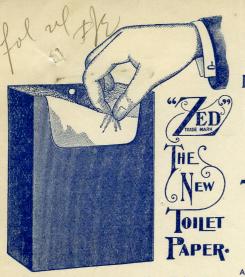

The above illustrates our New Toilet Paper-Each unit is a composite sheet (folded) fully completed, and then placed in the paper pocket, in such manner that to the eye or touch the place to seize the uppermost sheet or unit is always apparent; the units are not fastened in pocket or to each other.