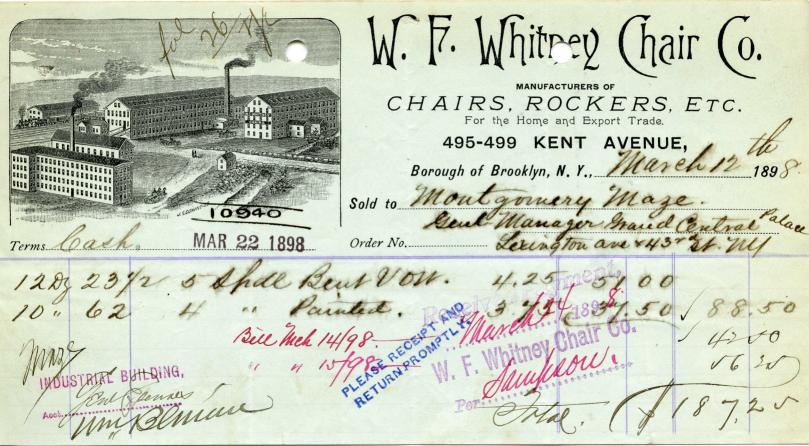

# Receipt from W. F. Whitney Chair Co.

W. F. Whitney Chair Co.

Montgomery Maze

Follow this and additional works at: https://digitalcommons.salve.edu/goelet-new-york